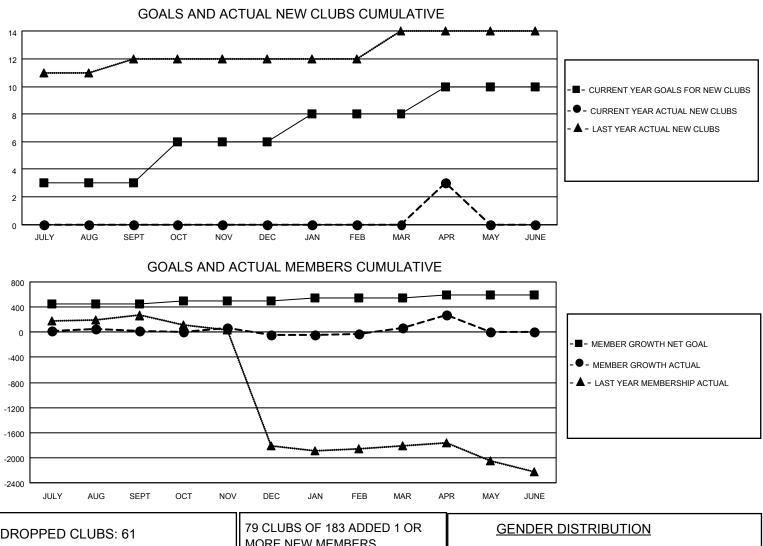

## LOCATION INDIA

District 3232B2

Results as of: 4/30/2023

| Clubs                 |               |           |               | Members               |                        |                         |                                                    |
|-----------------------|---------------|-----------|---------------|-----------------------|------------------------|-------------------------|----------------------------------------------------|
| RESULTS FOR 2022-2023 |               |           |               | RESULTS FOR 2022-2023 |                        |                         |                                                    |
| QUARTER               | NEW CLUB GOAL | NEW CLUBS | DROPPED CLUBS | QUARTER               | BER GROWTH NET<br>GOAL | MEMBER GROWTH<br>ACTUAL | DROPPED<br>MEMBERS ACTUAL<br>(including transfers) |
| JULY/AUG/SEPT         | 3             | 0         | 56            | JULY/AUG/SEPT         | 450                    | 119                     | 87                                                 |
| OCT/NOV/DEC           | 3             | 0         | 4             | OCT/NOV/DEC           | 50                     | 228                     | 275                                                |
| JAN/FEB/MAR           | 2             | 0         | 1             | JAN/FEB/MAR           | 50                     | 138                     | 18                                                 |
| APR/MAY/JUNE          | 2             | 3         | 0             | APR/MAY/JUNE          | 50                     | 222                     | 10                                                 |

| DROPPED CLUBS: 61 |     | MORE NEW MEMBERS          | MALE                           | 2,563 (55.44%)<br>2,060 (44.56%) |
|-------------------|-----|---------------------------|--------------------------------|----------------------------------|
|                   |     |                           |                                | 0 (0.00%)                        |
| DROPPED MEMBERS   |     |                           | PREFER NOT TO ANSWER 0 (0.00%) |                                  |
| DECEASED          | 4   |                           | TREFERINGT TO ANSWER           | 0 (0.00 %)                       |
| CLUB CANCELLED    | 49  | CLICK HERE FOR CUMULATIVE | TOTAL FAMILY UNIT MEMBERS      | 3,998                            |
| OTHER             | 337 | MEMBERSHIP DATA           |                                |                                  |
| TOTAL             | 390 |                           | FAMILY MEMBERS PAYING HA       | LF DUES 2,930                    |
|                   |     |                           |                                |                                  |